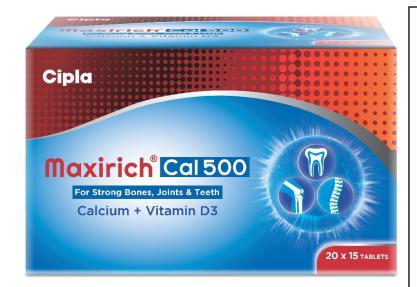

# Maxirich Cal500

15 Tablets

**Drug License** 

#### **Maxirich Cal 500**

Maxirich Cal 500 has Calcium 500 mg & Vitamin D3 250 IU for strong bones, joints & teeth

- 1. Effectively used to treat Calcium deficiency
- 2. Contains Vitamin D3 which improves the absorption of calcium
- 3. Prevention and Treatment and prevention of osteoporosis