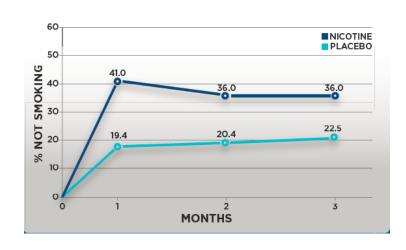

### Nicotine patches are proven to be highly effective

Smokers are 60% more likely to abstain from smoking after using the patch!