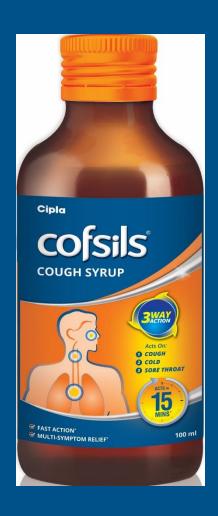

### **Cofsils Cough Syrup**

Acts On

- 1. Cough
- 2. Cold
- 3. Sore Throat

| Molecules                        | Effect                                   |  |
|----------------------------------|------------------------------------------|--|
| DIPHENHYDRAMINE<br>HYDROCHLORIDE | Antihistamine that helps in Cold & Cough |  |
| AMMONIUM<br>CHLORIDE             | Expectorant & Soothes                    |  |
| SODIUM CITRATE SYRUP             | Throat                                   |  |