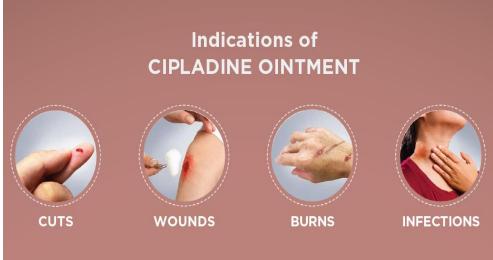

#### WHAT IS CIPLADINE

Cipladine Ointment is a topical antiseptic-germicidal medicine used to prevent and treat minor wounds and skin infections. It has a key active ingredient of **Povidone Iodine**. It kills sensitive organisms like **bacteria, fungus, protozoa, and spores** present on the skin.

# Highlights of CIPLADINE OINTMENT AND POWDER\*

Prevention of intact skin & wounds from infections

Broad spectrum of action against bacteria, viruses, fungi, yeast, spores

Rapid (within 30 seconds) & persistent microbicidal action (12-14 hours)