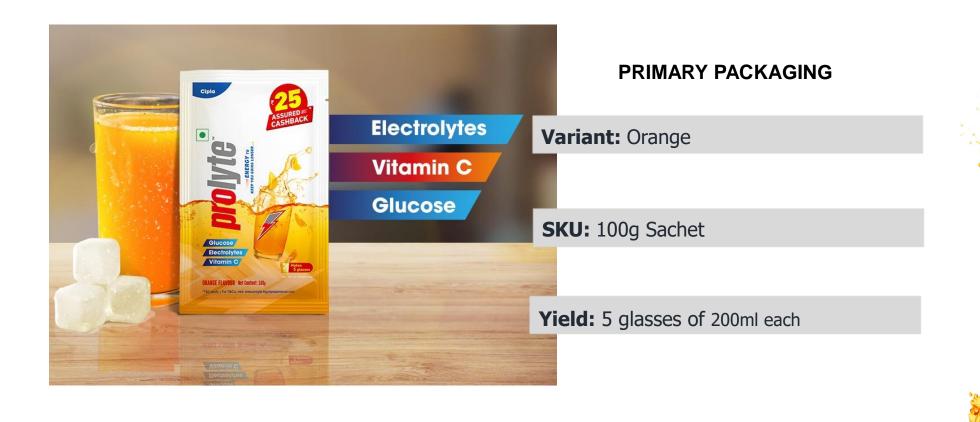

### AVAILABLE IN...

Variants: ORANGE APPLE

SKU:200ml Tetra

### **Key Ingredients**

Water, Reconstituted Juice, Glucose, Vital Electrolytes, Vitamin C & Sugar