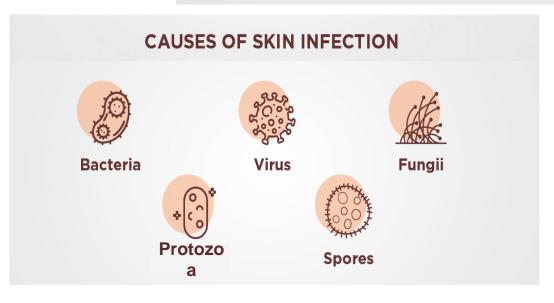

#### WHAT IS CIPLADINE

Cipladine Ointment is a topical antiseptic-germicidal medicine used to prevent and treat minor wounds and skin infections. It has a key active ingredient of **Povidone Iodine**. It kills sensitive organisms like **bacteria, fungus, protozoa, and spores** present on the skin.