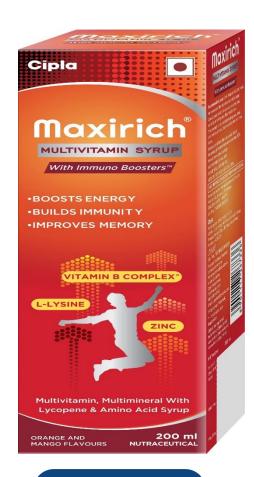

# Maxirich Multivitamin Syrup

Size: 200 ml FSSAI License

Maxirich Multi Vitamin Syrup helps **Builds Immunity, Reduces Fatigue, Boosts energy**, through the power of **Vitamin B complex, Zinc and L-Lysine** (with various other essential vitamins & minerals).

Power of 9 Vitamin & 4 mineral to maintain Overall health

- Boosts immunity: Multi Vitamin Syrup is product which has power of 4 mineral (Zinc, Copper iodine, Selenium) and 9 vitamins including B Complex and has L-Lysine, that can strengthen your body's natural defense
- **Boosts energy**: Power of 9 Vitamins & 4 minerals helps in energy releasing metabolism and reduces fatigue and replenishes essential nutrients in the body.
- Improves Memory: Minerals like Iodine, Iron, and zinc, helps support memory and improve cognitive abilities
- Added benefit of Zinc: Zinc is essential for maintaining body's defensive (immune) system to properly work. It also plays crucial role in cellular function, wound healing, metabolism of carbohydrates and for sensing taste and smell