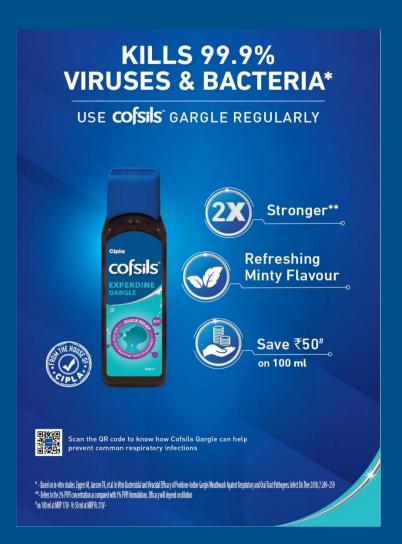

### **Cofsils Gargle**

| Molecules          | Effect                                                           |
|--------------------|------------------------------------------------------------------|
| 2% Povidone Iodine | Anti Viral & Anti<br>Bacterial<br>Effective against<br>Covid -19 |