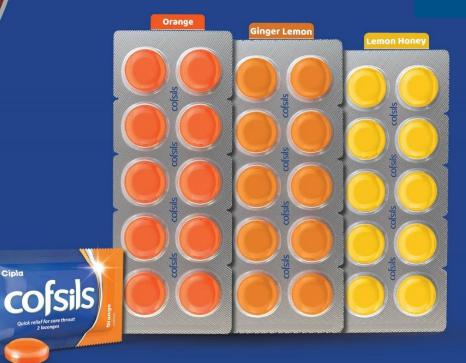

### cofsils

Lozenges

Syrups

Masks

**Cofsils Lozenges** 

**Cofsils Cough Drops** 

CO|Si|S KILLS VIRUS \* Kills 99.9%

BACTERIA#