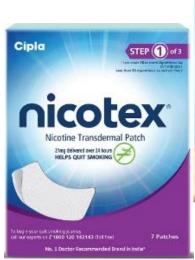

### **Nicotex Patches**

✓ It is a **skin patch** containing nicotine that helps quit smoking.

 ✓ It works on the principle of 'Nicotine Replacement Therapy' (NRT)¹

### For those who smoke more than 20 cigarettes a day

- Start with Step 1 pack (21mg) for week 1 to 4
- Step 2 pack (14mg) for week 5 to 8
- Step 3 pack (7mg) for week 9 to 12

### For those who smoke **less than 20 cigarettes a day**

- Start with Step 2 pack (14mg) for week 1 to 4
- Step 3 pack (7mg) for week 5 to 12