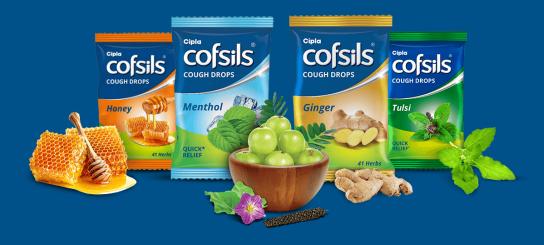

### cofsils

Lozenges

Syrups

Masks

**Cofsils Lozenges** 

**Cofsils Cough Drops** 

CO|Si|S KILLS VIRUS \* Kills 99.9%

BACTERIA#

### **Cofsils Cough Drops**

| Molecul<br>es | Effect                           |
|---------------|----------------------------------|
| 41 herbs      | Soothes Throat                   |
| Flavours      | Menthol, Ginger, Tulsi,<br>Honey |