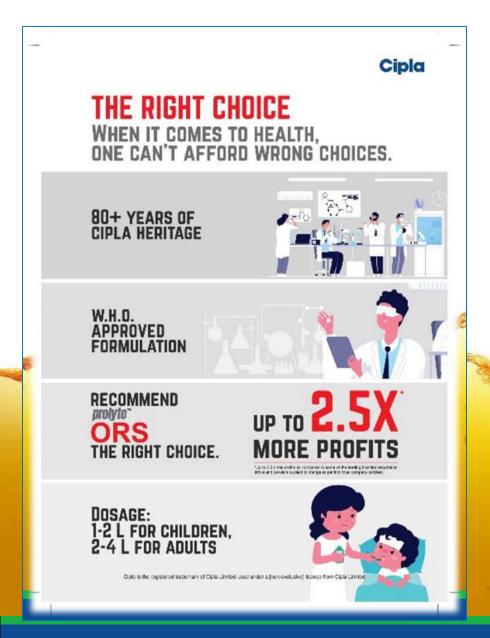

## Product | PROLYTE ORS

- WHO RECOMMENDED FLUID REPLACEMENT FORMULATION USED TO PREVENT AND TREAT DEHYDRATION
- EACH COMPONENT PLAYS A SPECIAL ROLE THAT MAKES ORS EFFECIME IN DEHYDRATION

### Why WHO Formulation

NON WHO
APPROVED
FORMULATIONS

- CONTAINS WHO RECOMMENDED AMOUNTS OF WATER, GLUCOSE, SODIUM, POTASSIUM & CITRATE
- ENSURES RAPID & EFFECTIVE REHYDRATION
- ENSURE RAPID RESTORATION OF IMPORTANT ELECTROLYTES
- SYMPTOM RELIEF IS IMMEDIATE AND EFFECTIVE
- POWER OF THE FORMULATION

### WHY PROLYTEORS?