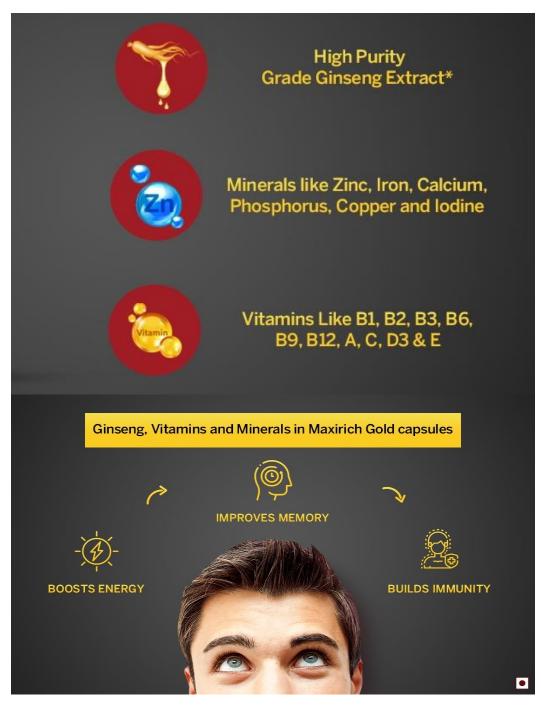

VITAMIN A, E & C

 The power of three antioxidants in one bottle

WITH MORE THAN
13 VITAMINS
AND MINERALS,
THE SEARCH FOR
THE RIGHT SUPPLEMENT
ENDS HERE.

VITAMIN B1, B2, B3, B5, B6, B12

- Keep the body active and energetic through the day
- Reduce tiredness and fatigue
- Ensure normal functioning of the heart
- . Maintain skin's health

VITAMIN D

- Helps build immunity
- Supports bone and dental health

MINERALS

 Enhanced functioning of the nervous system with minerals like lodine, Calcium, Phosphorus, Magnesium, Manganese, Zinc and Copper