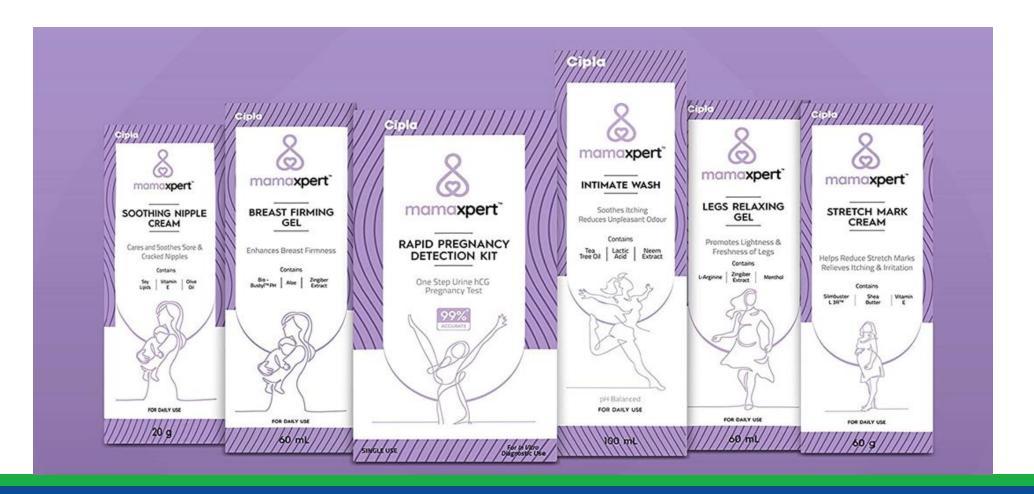

**India's First Specialised Pregnancy Care Brand** 

# Mamaxpert Rapid Pregnancy Detection Kit

# **Mamaxpert Intimate Wash**

During pregnancy, the intimate area is more vulnerable due to the hormonal changes that disrupts the normal vaginal environment. These changes lead to excessive vaginal discharge, irritation & itching.

# **Mamaxpert Stretch Mark Cream**

Weight change & hormonal changes during pregnancy cause the skin layer to tear. This excess of physical stretch of the skin throughout the pregnancy leads to scarring of the skin.

# Mamaxpert Legs Relaxing Gel Cream

The increased weight of the growing foetus during pregnancy leads to discomfort & heaviness in the legs. The weight gain and growing pressure compress the blood vessels & nerves supplying to the lower part of the body

# **Mamaxpert Breast Firming Gel**

Hormonal changes throughout the pregnancy and the increased blood flow to the breast tissues cause the breasts to feel tender.