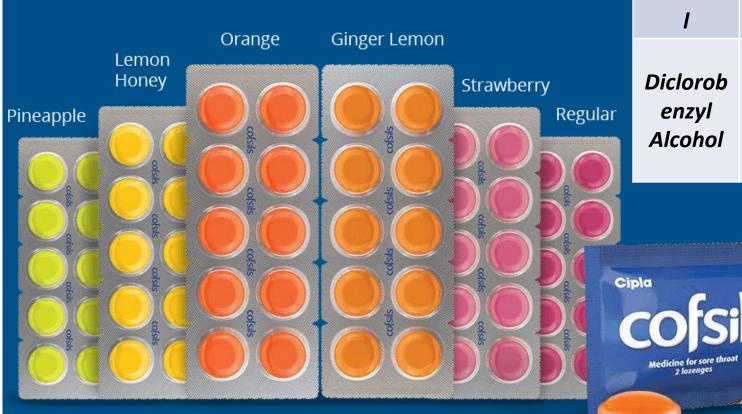

### cofsils

Lozenges

Syrups

Masks

**Cofsils Lozenges** 

**Cofsils Cough Drops** 

CO|Si|S KILLS VIRUS \* Kills 99.9%

BACTERIA#

### **Cofsils Lozenges**

| Molecul<br>es                | Effect                                                                                                   |
|------------------------------|----------------------------------------------------------------------------------------------------------|
| Amylom<br>etacraso<br>I      | Antiseptic used in the treatment of infections of the mouth and throat                                   |
| Diclorob<br>enzyl<br>Alcohol | Used as a mild antiseptic, able to kill bacteria and viruses associated with mouth and throat infections |