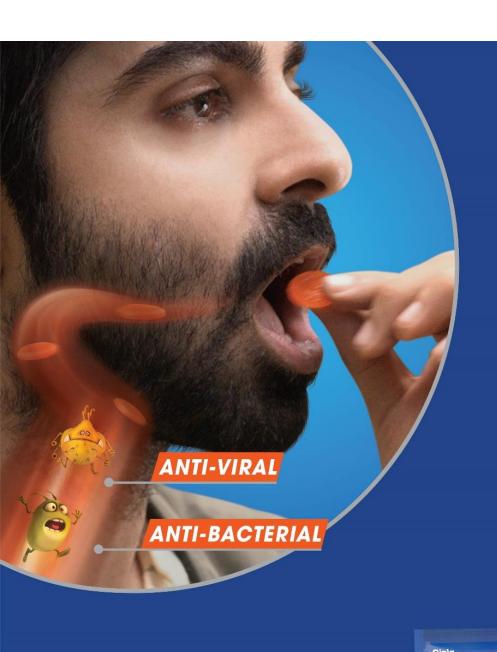

### cofsils

Lozenges

Syrups

Masks

**Cofsils Lozenges** 

**Cofsils Cough Drops** 

CO|Si|S KILLS VIRUS \* Kills 99.9%

BACTERIA#

Kills Bacteria &

- **Gives instant** Relief
- **Virus**