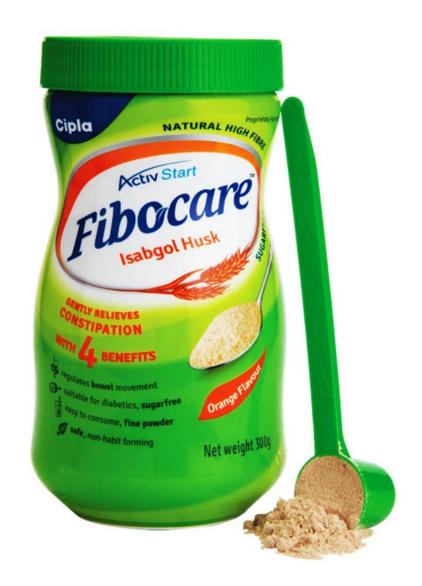

# Fibocare Isabgol Husk

#### **Product Benefits**

A fine powder, tasty orange flavoured Isabgol! Helps reduce and maintain cholesterol Reduces levels Bad **Cholesterol** Free **Helps regulate** Safe for from **Glucose** blood glucose **Diabetics** Sugar levels **Regulates Bowel Movement Regulates Bowel Movement** Safe, Non Habit Forming