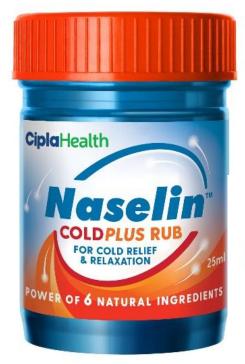

# **Naselin Coldplus Rub**

- ✓ Available in 2 SKUs 25ml & 5ml
- ✓ For Cold Relief & Relaxation
- ✓ Contains the power of 6 Natural Aromatic ingredients which decongests & relaxes, thus giving you a Goodnight's Sleep
- ✓ Contains Menthol, Camphor, Eucalyptus Oil, Owa Ka Phool, Nutmeg Oil (Jatiphal) & Turpentine Oil
- ✓ Differentiated positioning ( Badho ka Rub / Rub for Adult Cold )