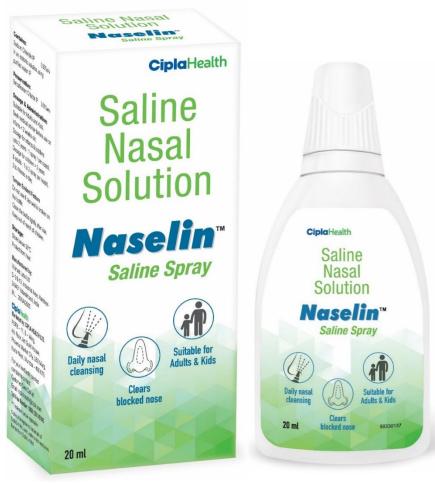

# **Naselin Saline Spray**

**Cipla**Health

- ✓ Available in 20ml pack
- ✓ Attractive & Differentiated colour.
- ✓ Contains: Sodium Chloride 0.65% IP
- ✓ Helps in Daily Nasal Cleaning
- ✓ Suitable for all adults & kids
- ✓ Same packaging as current Nasal Spray Bottle + Mono Carton